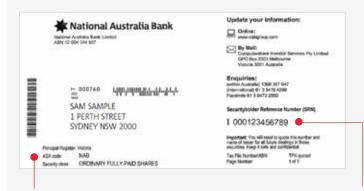

#### **Sample of a CHESS Holding Statement**

#### **Issuer Sponsored Holdings**

Are maintained by the Share / Unit Registry on behalf of the Issuer of your shares.

#### **ASX Code**

To convert your Issuer Sponsored holding we need to know the ASX code and the number of units you would like us to convert.

#### Securityholder Reference Number

A unique number that identifies you as an Issuer Sponsored holder with a listed company. A SRN usually starts with the letter 'I' eg. 100012345678.

If you hold shares in more than one company and choose to be Issuer Sponsored, you will have a different SRN for each shareholding.

**Holder Identification Number (HIN)** is a unique number you are issued when you are CHESS/Broker Sponsored. Your HIN can register multiple securities. A HIN Starts with the letter X, and is followed by 11 numbers eg. X00123456789.